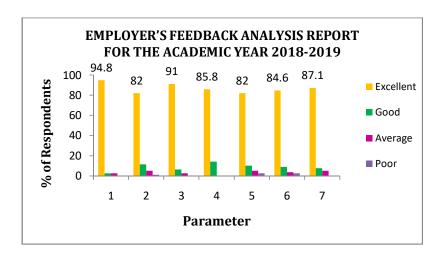

# ALUMNI FEEDBACK ANALYSIS REPORT FOR THE ACADEMIC YEAR 2018-2019

#### **Total Alumni Respondents-78**

| S.No | Parameter                                                                       | Evaluation Scale |      |         |      |  |
|------|---------------------------------------------------------------------------------|------------------|------|---------|------|--|
|      |                                                                                 | Excellent        | Good | Average | Poor |  |
| 1.   | The institution provided academic facilities                                    | 74               | 2    | 2       | 0    |  |
| 2.   | Institution Provided Library Facilities?                                        | 64               | 9    | 4       | 1    |  |
| 3.   | Placements and carrier counselling in campus                                    | 71               | 5    | 2       | 0    |  |
| 4.   | Our Institution Provided Laboratory Facilities                                  | 67               | 11   | 0       | 0    |  |
| 5.   | Curricular, co-curricular activities conducted.                                 | 64               | 8    | 4       | 2    |  |
| 6.   | Our Institution Organised Programmes (Seminars/ Workshops/Conferences)          | 66               | 7    | 3       | 2    |  |
| 7.   | Overall rating towards the academic performance and ambience of the institution | 68               | 6    | 4       | 0    |  |

#### **SUMMARY:**

- From the graph, 94.8% of Alumni gave feedback as excellent for the institution provided academic facilities and infrastructure.
- 4 91% of Alumni gave feedback as excellent for the Placements and career counselling in campus
- ♣ 87.1% of Alumni gave feedback as excellent for Overall rating towards the academic performance and ambience of the institution.
- ♣ 85.8% of Alumni gave feedback as excellent for the Laboratory Facilities provided in the institution.