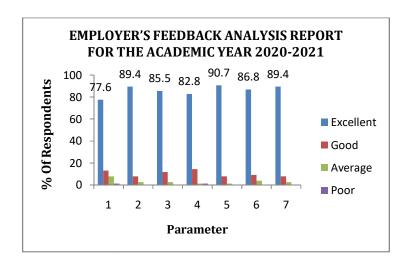

#### **SUMMARY:**

- From the graph, it is evident that 90.7% of alumni gave feedback gave as Excellent on Curricular, Co-curricular activities conducted.
- ♣ 89.7% of Alumni gave feedback as excellent on Institution Provided Library Facilities, Overall rating towards the academic performance and ambience of the institution
- ♣ 85.5% of Alumni gave feedback as excellent on Placements and carrier counselling in campus
- **♣** 86.8% of Alumni gave feedback as excellent on Our Institution Organised Programmes (Seminars/ Workshops/Conferences).