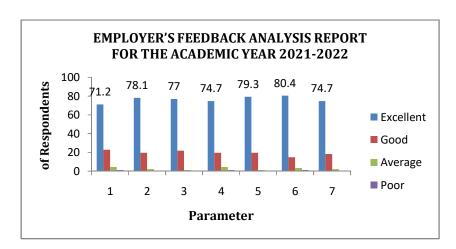

#### **SUMMARY:**

- ♣ From the graph, it is noticed that 80.4% of Alumni gave feedback as excellent for our Institutional organised Programmes (Seminars/ Workshops/Conferences)
- ♣ 79.3 % of Alumni gave feedback as excellent Curricular, co-curricular activities conducted.
- ♣ 21.8% of Alumni gave feedback as good for the Placements and career counselling in campus.
- ≠ 78% of Alumni gave feedback as excellent for the Library Facilities.
- ♣ 77% of Alumni gave feedback as excellent for the Placements and career counselling in campus