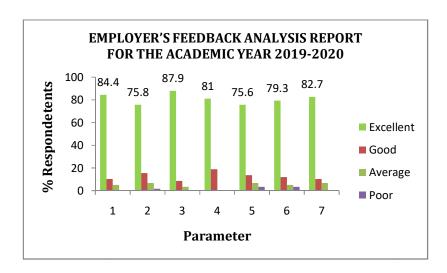

# ALUMNI FEEDBACK ANALYSIS REPORT FOR THE ACADEMIC YEAR 2019-2020

#### **Total Alumni Respondents-58**

| S.No | Parameter                                                                       | Evaluation Scale |      |         |      |
|------|---------------------------------------------------------------------------------|------------------|------|---------|------|
|      |                                                                                 | Excellent        | Good | Average | Poor |
| 1.   | The institution provided academic facilities                                    | 49               | 6    | 3       | 0    |
| 2.   | Institution Provided Library Facilities?                                        | 44               | 9    | 4       | 1    |
| 3.   | Placements and carrier counselling in campus                                    | 51               | 5    | 2       | 0    |
| 4.   | Our Institution Provided Laboratory Facilities                                  | 47               | 11   | 0       | 0    |
| 5.   | Curricular, co-curricular activities conducted.                                 | 44               | 8    | 4       | 2    |
| 6.   | Our Institution Organised Programmes (Seminars/ Workshops/Conferences)          | 46               | 7    | 3       | 2    |
| 7.   | Overall rating towards the academic performance and ambience of the institution | 48               | 6    | 4       | 0    |

#### **SUMMARY:**

- From the graph, it is observed that 87.9% of Alumni gave feedback as Excellent for the Placements and Career counselling facilities in the campus.
- ♣ 84.4% of Alumni gave feedback as excellent for the academic facilities provided by the institution.
- ♣ 79.3% of Alumni gave feedback as excellent on Curricular, Co-curricular activities conducted in the campus.
- ♣ 82.7% of Alumni gave feedback as excellent on overall rating towards the academic performance and ambience of the institution.