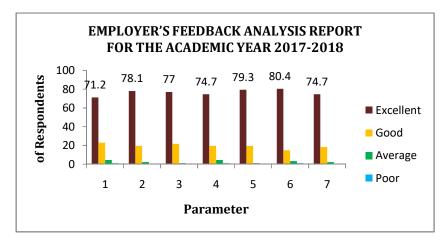

# ALUMNI FEEDBACK ANALYSIS REPORT FOR THE ACADEMIC YEAR 2017-2018

#### **Total Alumni Respondents-87**

| S.No | Parameter                                                                       | Evaluation Scale |      |         |      |  |
|------|---------------------------------------------------------------------------------|------------------|------|---------|------|--|
|      |                                                                                 | Excellent        | Good | Average | Poor |  |
| 1.   | The institution provided academic facilities                                    | 62               | 20   | 4       | 1    |  |
| 2.   | Institution Provided Library Facilities?                                        | 68               | 17   | 2       | 0    |  |
| 3.   | Placements and carrier counselling in campus                                    | 67               | 19   | 1       | 0    |  |
| 4.   | Our Institution Provided Laboratory Facilities                                  | 65               | 17   | 4       | 1    |  |
| 5.   | Curricular, co-curricular activities conducted.                                 | 69               | 17   | 1       | 0    |  |
| 6.   | Our Institution Organised<br>Programmes (Seminars/<br>Workshops/Conferences)    | 70               | 13   | 3       | 1    |  |
| 7.   | Overall rating towards the academic performance and ambience of the institution | 69               | 16   | 2       | 0    |  |

#### **SUMMARY:**

- ♣ From the graph, it is noticed that 80.4% of Alumni gave feedback as excellent for our Institutional organised Programmes (Seminars/ Workshops/Conferences)
- ♣ 79.3 % of Alumni gave feedback as excellent Curricular, co-curricular activities conducted.
- ♣ 21.8% of Alumni gave feedback as good for the Placements and career counselling in campus.
- ≠ 78% of Alumni gave feedback as excellent for the Library Facilities.
- ♣ 77% of Alumni gave feedback as excellent for the Placements and career counselling in campus